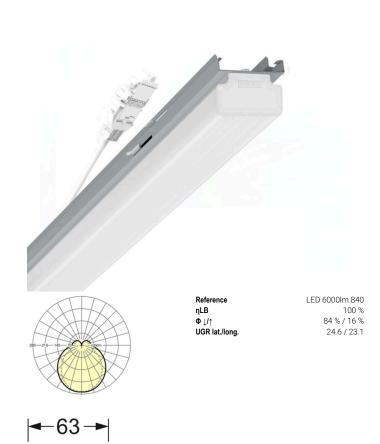

## LIGHTING TECHNOLOGY

| Placement                          | LED, Colour rendering/Light colour<br>CRI ≥ 80 / 4000K |
|------------------------------------|--------------------------------------------------------|
| Colour tolerance (MacAdam)         | 3SDCM                                                  |
| Photobiological safety (Luminaire) | RG1                                                    |
| Nominal luminous flux              | 5959lm                                                 |
| LED service life                   | 50000h L80/B10 (Tq 35°C)                               |
| Luminaire luminous efficiency      | 173lm/W                                                |
| Beam angle                         | 130° (C0) / 110 ° (C90)                                |
| UGR lat./long.                     | 24.6 / 23.1                                            |
|                                    |                                                        |

# **MECHANICS**

| Housing cold           | our     | silver grey/white aluminium RAL 9006               |
|------------------------|---------|----------------------------------------------------|
| Dimensions (LxWxH/DxH) |         | 1531mm x 63mm x 54mm                               |
| Weight (net)           |         | 2.1kg                                              |
| Type of installation   |         | Mounting rail system installation, Light structure |
| Dimension              | าร      |                                                    |
| L                      | 1531 mm | Length                                             |
| В                      | 63 mm   | Width                                              |
| Н                      | 54 mm   | Height                                             |