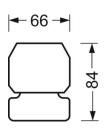

# **MECHANICS**

| Housing cold           | our     | silver grey/white aluminium RAL 9006               |
|------------------------|---------|----------------------------------------------------|
| Dimensions (LxWxH/DxH) |         | 1531mm x 63mm x 54mm                               |
| Weight (net)           |         | 2.1kg                                              |
| Type of installation   |         | Mounting rail system installation, Light structure |
| Dimension              | าร      |                                                    |
| L                      | 1531 mm | Length                                             |
| В                      | 63 mm   | Width                                              |
| Н                      | 54 mm   | Height                                             |